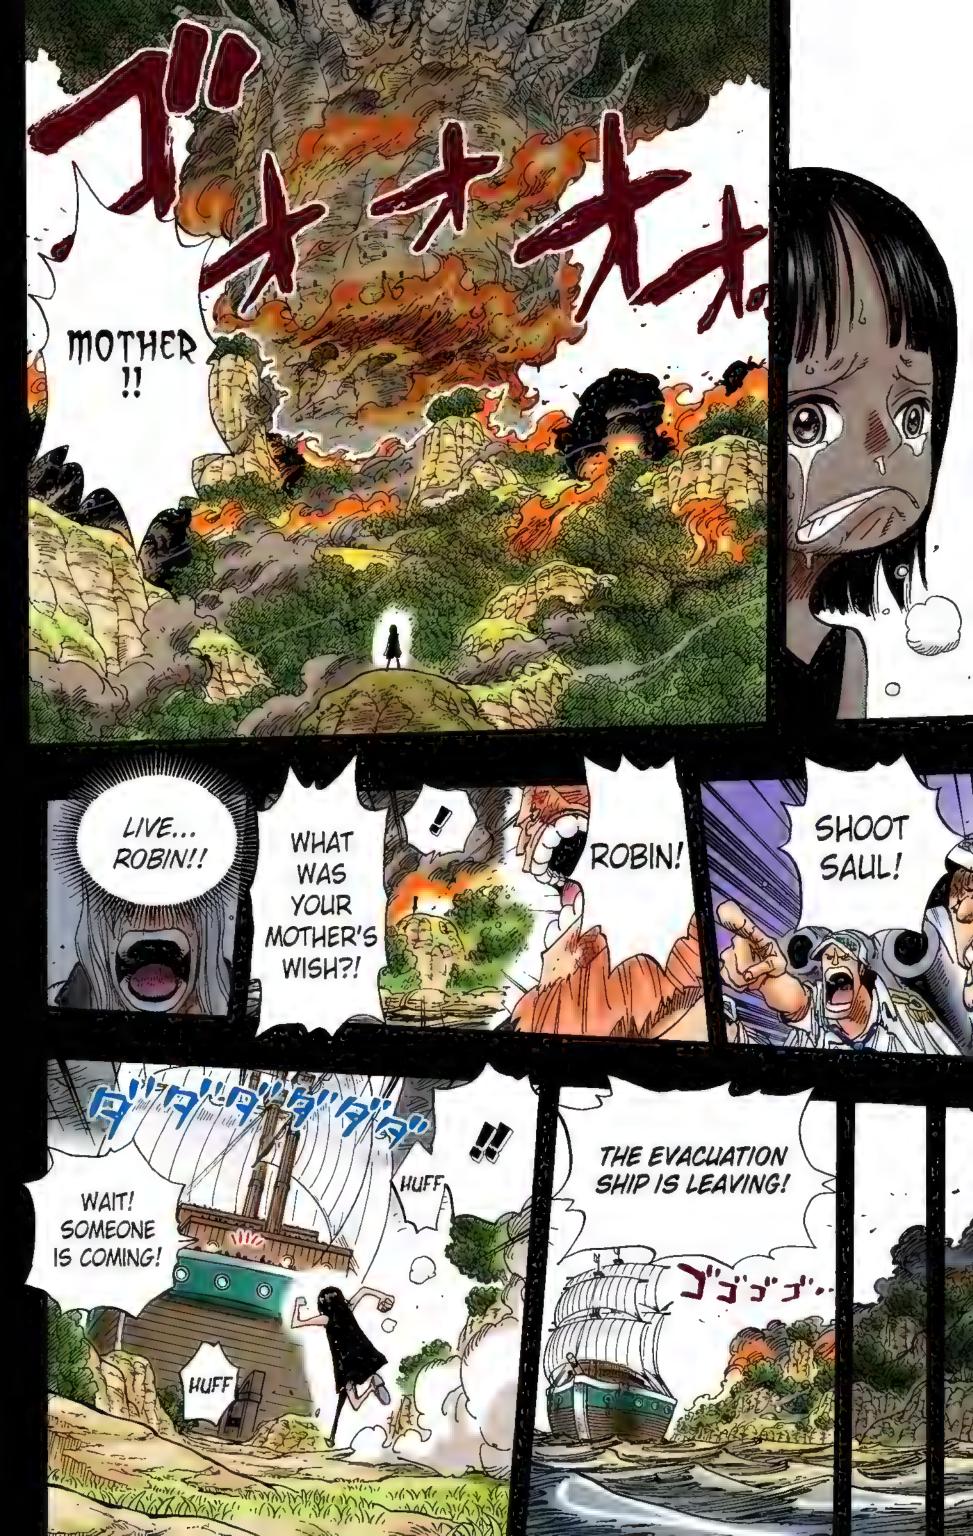

I HAVE DRAWN LINES OF ICE IN THE SEA.

IF YOU WANT TO DIE A PAINFUL DEATH ... YOU ARE ALSO FREE TO CHOOSE THAT.

NO ONE CAN BE SAVED.

MY MOTHER IS ON THE ISLAND ...